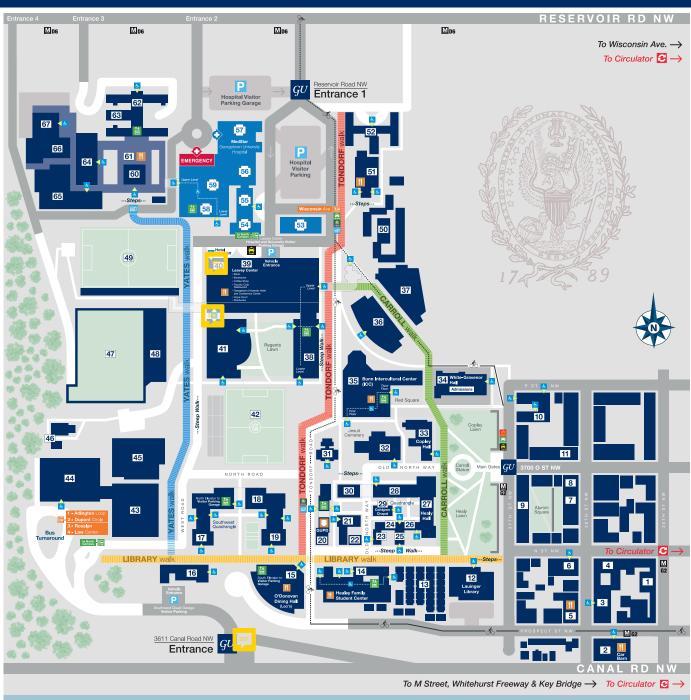

## VISITOR INFORMATION Visitor Parking Accessible Entrance Southwest Quad parking garage Historic buildings and many hills on campus · Entrance from Canal Rd NW make some paths difficult to navigate. Leavey Center parking garage Follow --- & --- Access Path signs for accessible routes through campus. Some routes utilize building elevators. ..... Shared Pedestrian/Bike Route For campus emergencies, please contact the Georgetown University Police Department at 202-687-4343 \_\_\_\_\_ Shared Bike/Vehicle Route ACADEMIC - CAMPUS BUILDINGS CONFERENCE / AUDITORIUMS 34 Admissions Bunn Intercultural Center (ICC) 39 Bookstore Copley Formal Lounge **Davis Performing Arts Center** 35 Bunn Intercultural Center (ICC) Gonda Theatre Car Barn Gaston Ha∎ 29 Dahlgren Chapel of the Sacred Heart Georgetown University Hotel and Gervase Building Conference Center 27 Healy Hall **Lohrfink Auditorium Healey Family Student Center** McShain Lounge Heating and Cooling Plant McNeir Auditorium Heyden Observatory and Ecology Lab New Research Building Auditorium Institute for the Study of Diplomacy Riggs Library Lauinger Library Warwick Evans Conference Room W. Proctor Harvey Leavey Center Clinical Teaching Amphitheater · Sellinger Lounge Bookstore RESIDENCE HALLS 26 Maguire Hall Mortara Building Alumni Square New North 33 Copley Hall 28 Old North 51 Darnall Hall 10 Poulton Hall 24 Isaac Hawkins Hall Harbin Hall 41 Rafik B. Hariri Building Henle Village · McDonough School of Business 50 Kennedy Hall Reed Alumni Residence Loyola Xavier Ryder Hall (LXR) 38 Regents Hall McCarthy Hall 36 Reiss Science Building Nevils Hall 22 Anne Marie Becraft Hall New South Hall · John Main Center 37 Pedro Arrupe, S.J. Hall 32 Ryan Administration Building 17 Reynolds Hall 52 St Mary's Hall 25 Rvan Hall Wagner Alumni House 13 Village A Walsh Building 21 Village C East Village C West White-Gravenor Hall · Undergraduate Admissions 16 Wolfington Hall ATHLETIC DEPARTMENTS Jesuit Residence 42 Cooper Field John R. Thompson Jr. Intercollegiate Athletic Center MEDICAL CENTER Kehoe Field McDonough Arena 64 Basic Science Building Shaw Field 67 Building D Yates Field House 60 Dahlgren Medical Library DINING 63 Med-Dent Annex 62 Med-Dent Building 14 Bulldog Tavern 65 New Research Building **Epicurean and Company** Hoya Court 61 Pre-Clinical Science Building O'Donovan Dining Hall (Leo's) Research Resource Facility (RRF) · Open to the public 52 St. Mary's Hall 5 Tombs/1789 HOSPITAL & PATIENT CARE (1) (2) TRANSPORTATION 59 Concentrated Care Center (CCC) Capital Bikeshare Car2Go 55 Gorman Building C Circulator 53 Kober-Cogan Building GUTS 58 Lombardi Comprehensive Cancer Center M Metrobus

Mini Shuttle

Ride Share (Uber, etc)

**a** Taxi

Z. Zipcar

Marcus J. Bles Building

MedStar Georgetown University Hospital

54 Pasquerilla Healthcare Center (PHC)